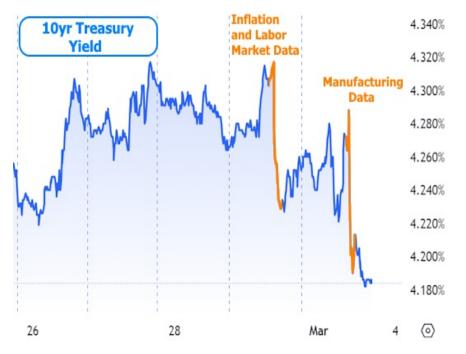

Using 10yr Treasury yields as a benchmark for this week's rate movement, we see the biggest drops on Thursday and Friday.

Coming into the week, the market was most focused on Thursday's inflation data. Some analysts viewed the as-expected result as a good thing for rates simply because it avoided making the problem worse. The other data definitely mattered though. For example, one part of the weekly jobless claims data showed the 2nd highest level of "continued claims" in more than 2 years.

Friday's manufacturing data sang a similar tune with the highly-regarded ISM Manufacturing index coming in well below forecast. The index is no stranger to these levels over the past year, but markets reacted for other reasons. First off, by moving lower instead of higher, the index avoids a "breakout" that would have suggested some sort of economic reinvigoration.

Read or subscribe to my newsletter online at: <a href="http://mortgageratesweekly.com/cmg-teamsadler">http://mortgageratesweekly.com/cmg-teamsadler</a>

There are also other sub-components to the ISM index and they suggested cooler inflation and employment data ahead (at least as far as the manufacturing sector is concerned). Much like the headline index, the "prices paid" component also avoided breaking its recent ceiling.