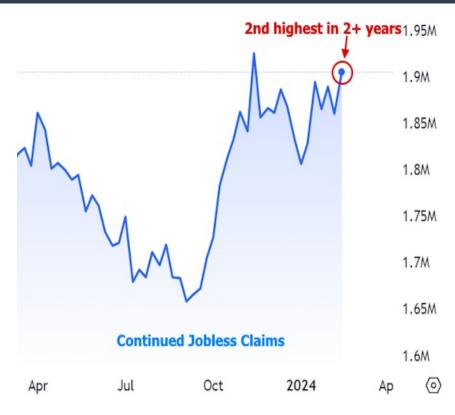

Using 10yr Treasury yields as a benchmark for this week's rate movement, we see the biggest drops on Thursday and Friday.

Coming into the week, the market was most focused on Thursday's inflation data. Some analysts viewed the as-expected result as a good thing for rates simply because it avoided making the problem worse. The other data definitely mattered though. For example, one part of the weekly jobless claims data showed the 2nd highest level of "continued claims" in more than 2 years.

Keep in mind that this is similar to saying "the 2nd highest since the last recession" because, like the unemployment rate, this metric is not prone to multiple significant reversals. There's been more uncertainty than normal surrounding these sorts of numbers recently, because there had been some signs it would move lower. This week's spike reminds markets that once things shift, they tend to shift quickly (even if "quick" is measured in months or years in this case).