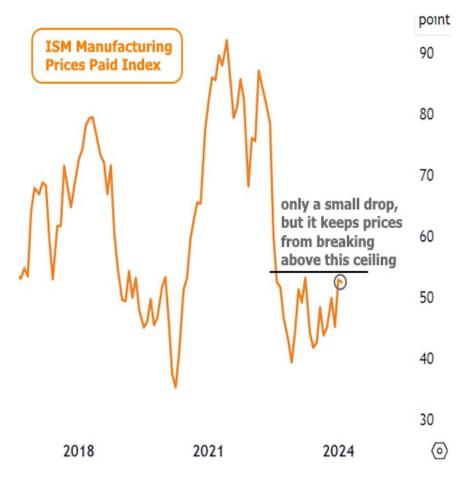

Read or subscribe to my newsletter online at: <a href="http://mortgageratesweekly.com/cmg-teamsadler">http://mortgageratesweekly.com/cmg-teamsadler</a>

There are also other sub-components to the ISM index and they suggested cooler inflation and employment data ahead (at least as far as the manufacturing sector is concerned). Much like the headline index, the "prices paid" component also avoided breaking its recent ceiling.