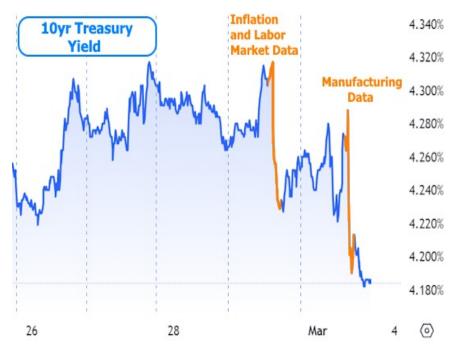

Using 10yr Treasury yields as a benchmark for this week's rate movement, we see the biggest drops on Thursday and Friday.

Coming into the week, the market was most focused on Thursday's inflation data. Some analysts viewed the as-expected result as a good thing for rates simply because it avoided making the problem worse. The other data definitely mattered though. For example, one part of the weekly jobless claims data showed the 2nd highest level of "continued claims" in more than 2 years.

Friday's manufacturing data sang a similar tune with the highly-regarded ISM Manufacturing index coming in well below forecast. The index is no stranger to these levels over the past year, but markets reacted for other reasons. First off, by moving lower instead of higher, the index avoids a "breakout" that would have suggested some sort of economic reinvigoration.

Read or subscribe to my newsletter online at: <a href="http://mortgageratesweekly.com/cmg-teamsadler">http://mortgageratesweekly.com/cmg-teamsadler</a>

There are also other sub-components to the ISM index and they suggested cooler inflation and employment data ahead (at least as far as the manufacturing sector is concerned). Much like the headline index, the "prices paid" component also avoided breaking its recent ceiling.

If economic metrics and inflation indicators are shying away from breaking ceilings, it makes interest rates more keen to break through floors. We saw hints of such breakouts as a result. Here's a longer term view of 10yr Treasury yields, showing Friday's break below the recent sideways trend.