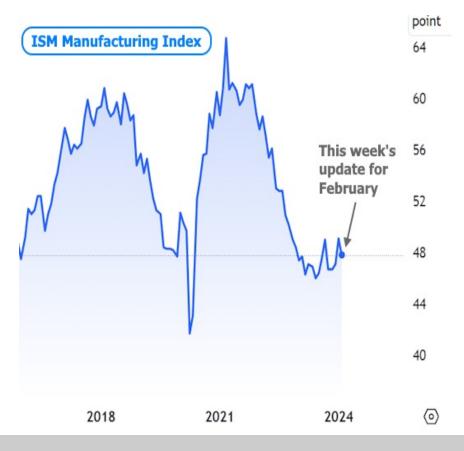

Friday's manufacturing data sang a similar tune with the highly-regarded ISM Manufacturing index coming in well below forecast. The index is no stranger to these levels over the past year, but markets reacted for other reasons. First off, by moving lower instead of higher, the index avoids a "breakout" that would have suggested some sort of economic reinvigoration.

Read or subscribe to my newsletter online at: <a href="http://mortgageratesweekly.com/cmg-teamsadler">http://mortgageratesweekly.com/cmg-teamsadler</a>

There are also other sub-components to the ISM index and they suggested cooler inflation and employment data ahead (at least as far as the manufacturing sector is concerned). Much like the headline index, the "prices paid" component also avoided breaking its recent ceiling.