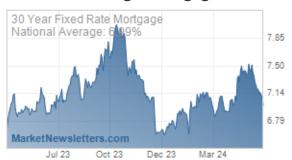

When Treasury yields are falling, mortgage rates are typically doing the same. This week was no exception, although the average lender is not quite through the lowest levels of the past 2 weeks. Notably, some media coverage will be pointing to HIGHER rates this week, but only if they're relying on stale weekly surveys.